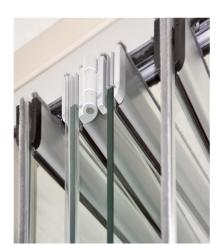

#### PANEL STORAGE/FOLDING APPLICATIONS

Stainless steel roller PR100 with clamp support.

Top hinge FN100

Storage of panels.

Upper and lower aluminum profile 70mm.

NO GLASS CUTTINGS REQUIRED