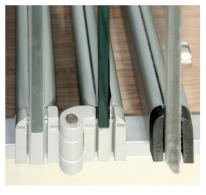

#### PANEL STORAGE/FOLDING APPLICATIONS

Stainless steel roller PR100 with clamp support.

Top hinge FN100

Storage of panels.

Upper and lower aluminum profile 70mm.

NO GLASS CUTTINGS REQUIRED

Glass height (mm) = Y - 179mm, (Y = from the bottom of the steel beam) Opening width (mm) = O.W. Number of panels (pcs) = P.N. Glass width (mm) = {O.W. - [(P.N. x 3mm) + 24mm]} / P.N.

Aluminum side cap with stainless bolt