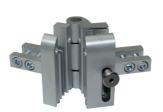

INAL® Folding System FN-100 use aluminum hinge at the upper and lower profile. The special design and high quality of hinges ensure functionality, duralility and lifetime operation. Weather proofing along the entire length of the panel.

Locking with Stainless steel front bolts in the bottom hinges. Available in Do It Yourself (DIY) or Made to measure upon

#### locking options **FRONT** LOCKING

Patented bottom hinges FN100 with embedded stainless steel bolts.

| GLASS (TEMPERED | & I AMINATED | DIMENSION | CALCIII ATION |
|-----------------|--------------|-----------|---------------|