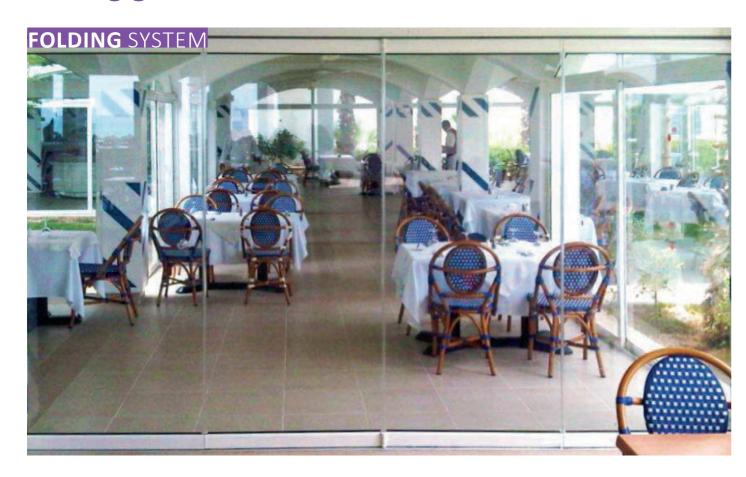

# folding glass door

INAL® Frameless Folding door System, with upper and lower aluminum profile 70 mm. Aluminum middle size rail 52 mm x 59 mm with embedded stainless steel rod & stainless steel rollers.

INAL® Folding System FN-100 use aluminum hinge at the upper and lower profile. The special design and high quality of hinges ensure functionality, duralility and lifetime operation. Weather proofing along the entire length of the panel.

Locking with Stainless steel front bolts in the bottom hinges. Available in Do It Yourself (DIY) or Made to measure upon