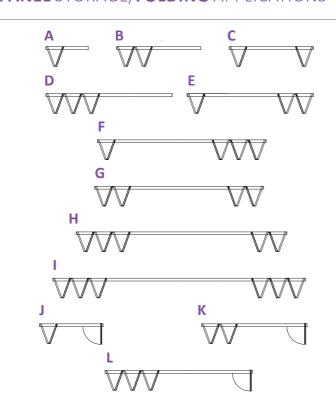

#### PANEL STORAGE/FOLDING APPLICATIONS

Stainless steel roller PR100 with clamp support.

Top hinge FN100

Storage of panels.

Upper and lower aluminum profile 70mm.

NO GLASS CUTTINGS REQUIRED