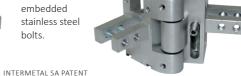

Locking with Stainless steel front bolts in the bottom hinges. Available in Do It Yourself (DIY) or Made to measure upon

#### locking options **FRONT** LOCKING

Patented bottom hinges FN100 with embedded stainless steel bolts.

| GLASS (TEMPERED | & I AMINATED | DIMENSION | CALCIII ATION |
|-----------------|--------------|-----------|---------------|