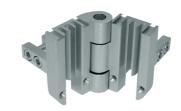

INAL® Folding System FN-100 use aluminum hinge at the upper and lower profile. The special design and high quality of hinges ensure functionality, duralility and lifetime operation. Weather proofing along the entire length of the panel.

#### locking options **FRONT** LOCKING

Patented bottom hinges FN100 with embedded stainless steel bolts.

| GLASS (TEMPERED | & I AMINATED | DIMENSION | CALCIII ATION |
|-----------------|--------------|-----------|---------------|